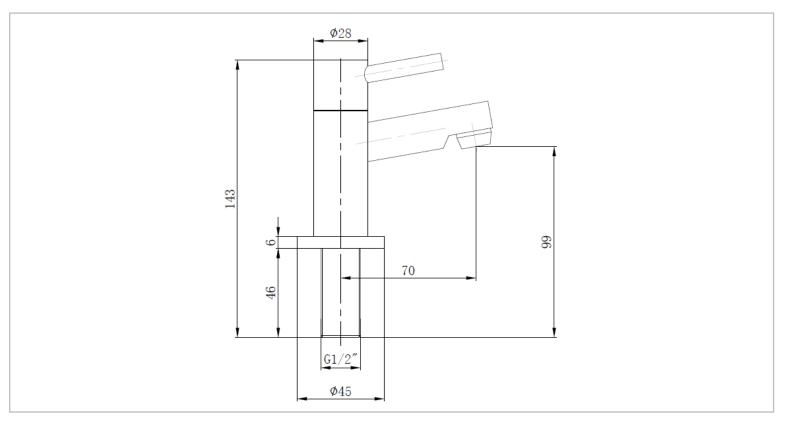

## Brand :LINEA, ChinaName :Basin pillar tapItem Code :3170-1/2Designer :Color / Finish:Color / Finish:Chrome PlatedDimensions :143 mm Height

70 mm Spout Projection