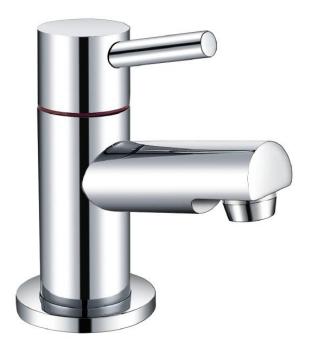

## Brand :LINEA, ChinaName :Basin pillar tapItem Code :3170-1/2Designer :Color / Finish:Color / Finish:Chrome PlatedDimensions :143 mm Height

70 mm Spout Projection

## Product info:

• Basin Pillar tap