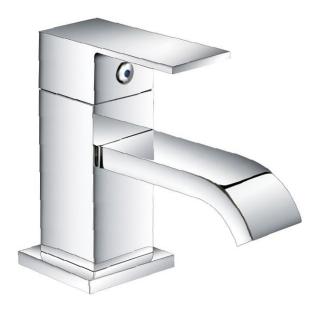

Brand: LINEA, China

Name: Basin pillar tap open spout

Item Code: 3108-1/2

Designer:

Color / Finish: Chrome Plated Dimensions: 147 mm Height

96 mm Spout Projection

## Product info:

• Basin pillar tap open spout