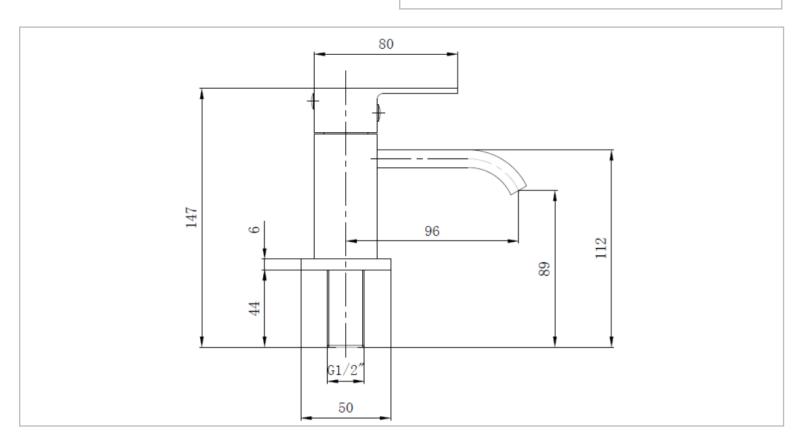

Brand: LINEA, China

Name: Basin pillar tap open spout

Item Code: 3108-1/2

Designer:

Color / Finish: Chrome Plated Dimensions: 147 mm Height

96 mm Spout Projection