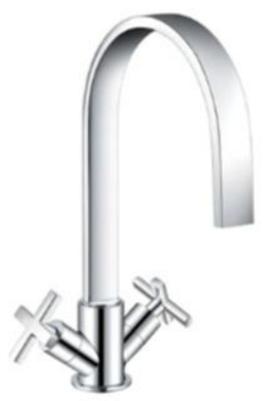

| Name :          | Sink miyor 2 handle flat chout |
|-----------------|--------------------------------|
|                 | Sink mixer 2handle flat spout  |
| Item Code :     | 3089CR                         |
| Designer :      |                                |
| Color / Finish: | Chrome Plated                  |
| Dimensions :    | 275 mm height                  |
|                 | 139 mm spout projection        |
| Product info:   |                                |
| • Sink mixer    |                                |
| • 2 handle flat | t spout                        |
| Add-ons:        |                                |
| 1/ v 2/0 and    | e valves (2pcs)                |