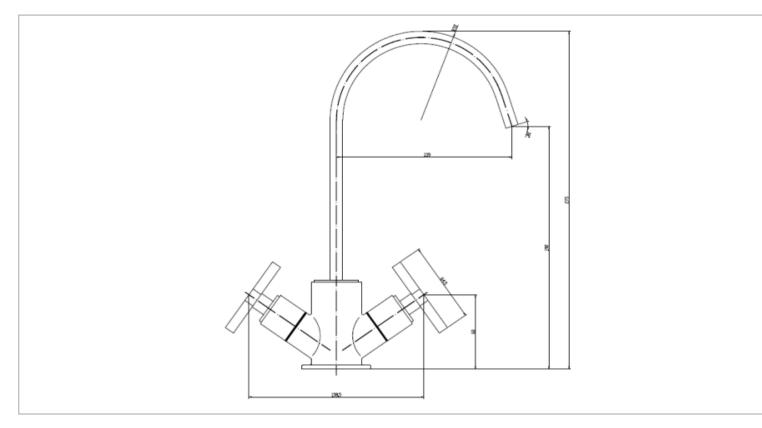

| Name :          | Sink miyor 2 handle flat chout |
|-----------------|--------------------------------|
|                 | Sink mixer 2handle flat spout  |
| Item Code :     | 3089CR                         |
| Designer :      |                                |
| Color / Finish: | Chrome Plated                  |
| Dimensions :    | 275 mm height                  |
|                 | 139 mm spout projection        |
| Product info:   |                                |
| • Sink mixer    |                                |
| • 2 handle flat | t spout                        |
| Add-ons:        |                                |
| 1/ v 2/0 and    | e valves (2pcs)                |