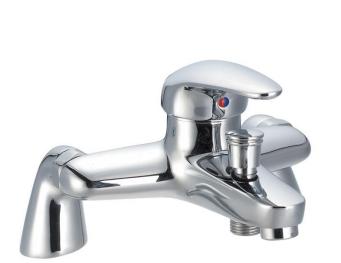

| Brand :         | LINEA, China                                   |
|-----------------|------------------------------------------------|
| Name :          | Exposed bath/shower mixer with hand shower set |
| Item Code :     | 1002CR                                         |
| Designer :      |                                                |
| Color / Finish: | Chrome Plated                                  |
| Dimensions :    | 135mm L x 180mm W x 117mm H                    |
|                 | 89.5mm spout projection                        |
|                 |                                                |

Product info:

- Exposed bath/shower mixer
- With hand shower set

Flushing of pipe must be done before fittings are installed. Failure to do so voids the warranty.

Follow cleaning instructions and avoid using any harmful chemicals.