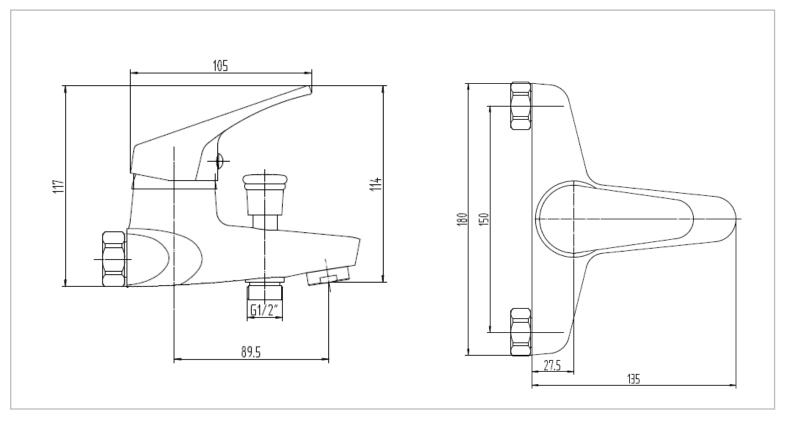

| Brand :         | LINEA, China                                   |
|-----------------|------------------------------------------------|
| Name :          | Exposed bath/shower mixer with hand shower set |
| Item Code :     | 1002CR                                         |
| Designer :      |                                                |
| Color / Finish: | Chrome Plated                                  |
| Dimensions :    | 135mm L x 180mm W x 117mm H                    |
|                 | 89.5mm spout projection                        |
|                 |                                                |