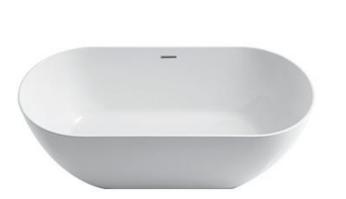

| Brand :               | Kreiner, China                         |
|-----------------------|----------------------------------------|
| Name :<br>Item Code : | MARBELLA Freestanding tubs<br>MARBELLA |
| Designer :            |                                        |
| Color / Finish:       | White                                  |
| Dimensions :          | 1690 x 800 x 555 mm                    |
| Dreduct infe          |                                        |

Product info:

- free-standing bathtub
- With overflow
- With slim line waste
- With KR001 fixation bracket Volume Capacity (liters): 320

Flushing of pipe must be done before fittings are installed. Failure to do so voids the warranty.