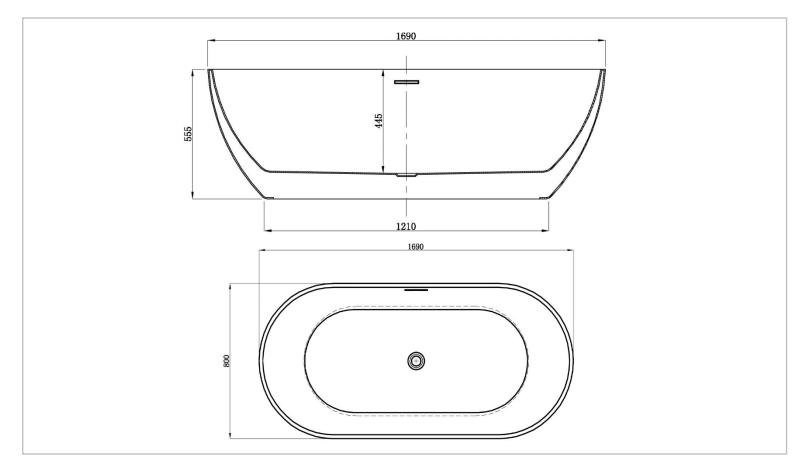

| Brand :               | Kreiner, China                         |
|-----------------------|----------------------------------------|
| Name :<br>Item Code : | MARBELLA Freestanding tubs<br>MARBELLA |
| Designer :            |                                        |
| Color / Finish:       | White                                  |
| Dimensions :          | 1690 x 800 x 555 mm                    |
| Dreduct infe          |                                        |