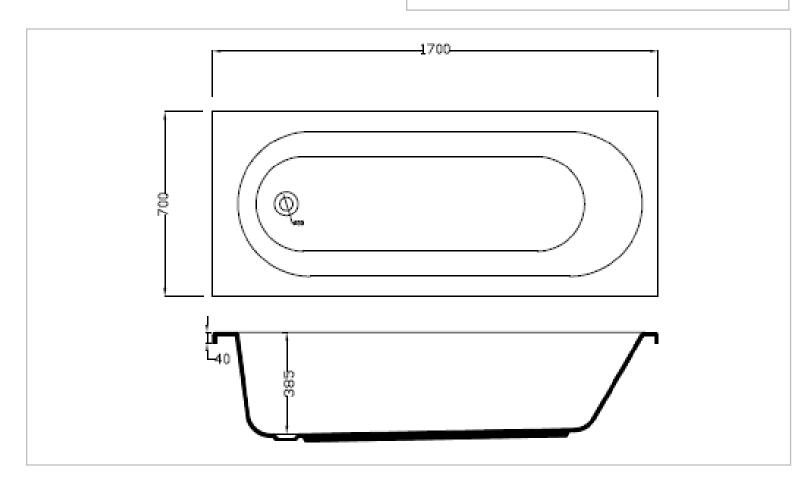

| Brand :                                                                | Kreiner, China               |
|------------------------------------------------------------------------|------------------------------|
| Name :<br>Item Code :                                                  | KC1700 Inlay tubs<br>KC1700  |
| Designer :                                                             |                              |
| Color / Finish:<br>Dimensions :                                        | White<br>1700 x 700 x 385 mm |
| <ul><li>Product info:</li><li>with KF0413 waste and overflow</li></ul> |                              |