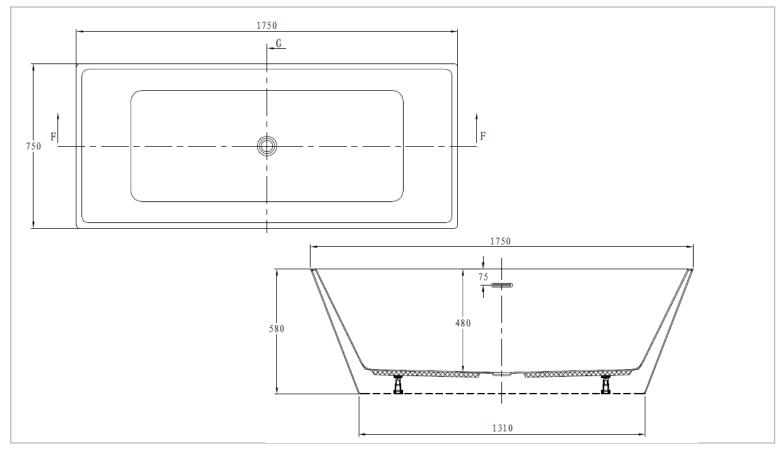

| Brand :         | Kreiner, China            |
|-----------------|---------------------------|
| Name :          | IBIZA Freestanding tubs   |
| Item Code :     | IBIZA                     |
| Designer :      |                           |
| Color / Finish: | White                     |
| Dimensions :    | 1750 mm x 750 mm x 580 mm |

## Product info:

- With slim line waste
- With KR001 fixation bracket Volume Capacity (liters): 261

Flushing of pipe must be done before fittings are installed. Failure to do so voids the warranty.

Follow cleaning instructions and avoid using any harmful chemicals.