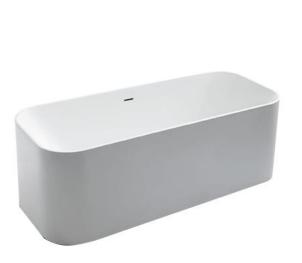

| Brand :         | Kreiner, China            |
|-----------------|---------------------------|
| Name :          | IBIZA Freestanding tubs   |
| Item Code :     | IBIZA                     |
| Designer :      |                           |
| Color / Finish: | White                     |
| Dimensions :    | 1750 mm x 750 mm x 580 mm |