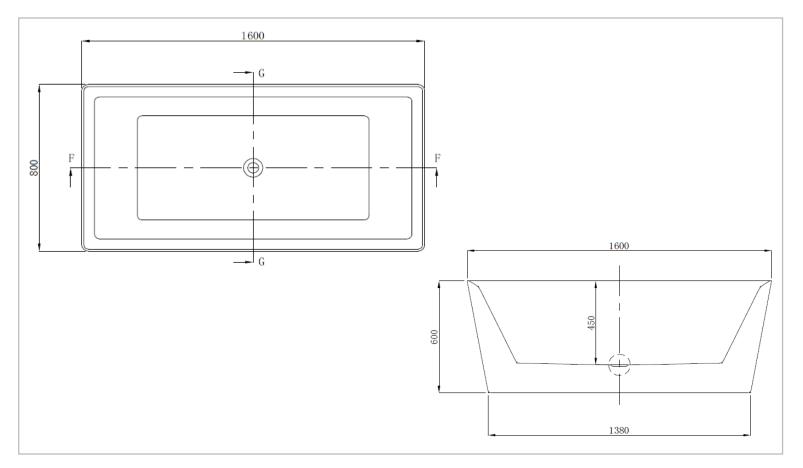

| Brand :                         | Kreiner, China                     |
|---------------------------------|------------------------------------|
| Name :<br>Item Code :           | CONGO Freestanding tubs<br>CONGO   |
| Designer :                      |                                    |
| Color / Finish:<br>Dimensions : | White<br>1600 mm x 800 mm x 600 mm |
|                                 |                                    |