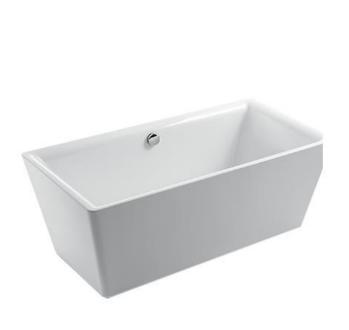

| Brand :                         | Kreiner, China                     |
|---------------------------------|------------------------------------|
| Name :<br>Item Code :           | CONGO Freestanding tubs<br>CONGO   |
| Designer :                      |                                    |
| Color / Finish:<br>Dimensions : | White<br>1600 mm x 800 mm x 600 mm |
|                                 |                                    |