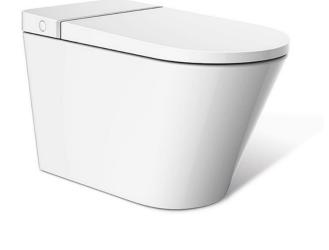

Brand: AXENT, Switzerland/China

Name: PRIMUS 1-Piece tankless toilet

Item Code: W330-0431-M1

Designer:

Color / Finish: White

Dimensions: 820 x 490 x 585 mm

• 1-Piece tankless toilet

With space silver

• 305mm rough in

• 4.8l single flushing

Soft closing seat

Cover waste gasket

Angle Valve ½ x ½

Rubber Seal

Flushing of pipe must be done before fittings are installed. Failure to do so voids the warranty. Follow cleaning instructions and avoid using any harmful chemicals.