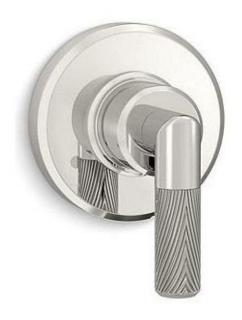

## KALLISTA.

Brand: KALLISTA

Name: Pinna Paletta Transfer Trim, Lever

handle

Item Code: P24924-ADW-AD

Designer: Laura Kirar

Color / Finish: Nickel Silver

Dimensions: 95 x 71 x 83 mm

- Transfer Trim
- Lever handle
- Solid brass construction for durability and reliability
- Allows bather to direct water flow
- Pairs with a 2- or 3-way transfer valve configuration

Flushing of pipe must be done before fittings are installed. Failure to do so voids the warranty. Follow cleaning instructions and avoid using any harmful chemicals.