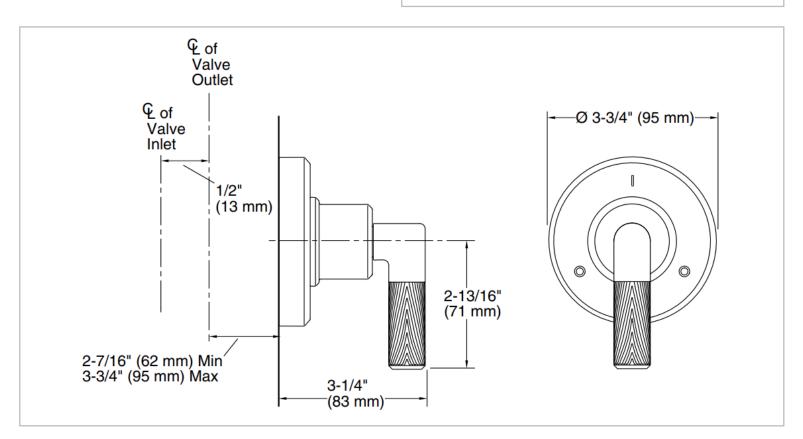

## KALLISTA.

Brand: KALLISTA

Name: Pinna Paletta Transfer Trim, Lever

handle

Item Code: P24924-ADW-AD

Designer: Laura Kirar

Color / Finish: Nickel Silver

Dimensions: 95 x 71 x 83 mm