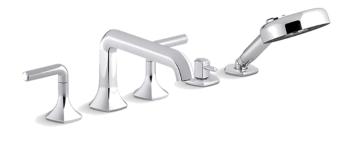

Brand: KOHLER

Name: Occasion Deck Mounted bath faucet

mixer

Item Code: K-EX27114T-4-CP

Designer:

Color / Finish: Polished Chrome

Dimensions: (See Data drawing below for

dimensions)

• Deck Mounted bath faucet

With hand shower

Straight spout with lever handles

• Ceramic disc valves exceed industry longevity standards for a lifetime of durable performance.

· Finishes resist corrosion and tarnishing