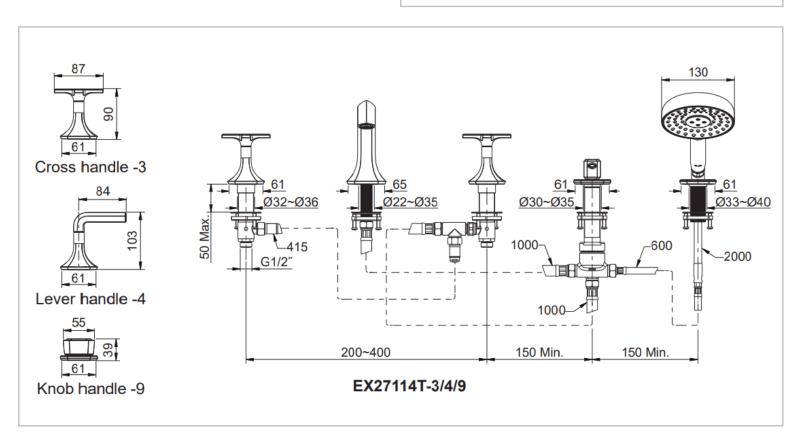

Flushing of pipe must be done before fittings are installed. Failure to do so voids the warranty. Follow cleaning instructions and avoid using any harmful chemicals.

All information is for reference only. Installation shall always be based on the specs provided with actual delivered items.