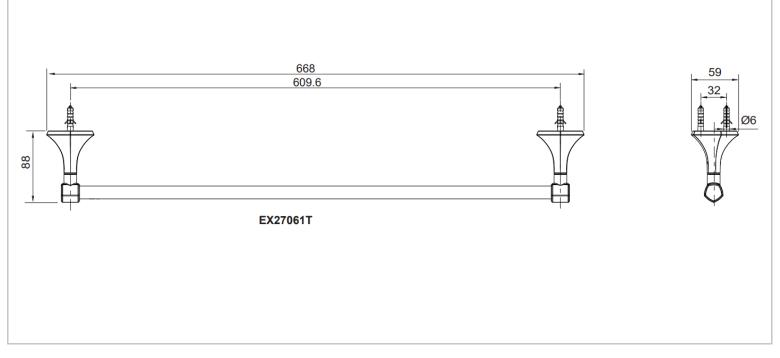

----

| KOHLER<br>Dccasion 24 Towel holder<br>K-EX27061T-AF<br>French Gold<br>568 x 88 mm |
|-----------------------------------------------------------------------------------|
| C-EX27061T-AF<br>French Gold<br>568 x 88 mm<br>Ives exceed industry longevity     |
| French Gold<br>568 x 88 mm<br>Ives exceed industry longevity                      |
| 668 x 88 mm<br>Ives exceed industry longevity                                     |
| 668 x 88 mm<br>Ives exceed industry longevity                                     |
| 668 x 88 mm<br>Ives exceed industry longevity                                     |
| lves exceed industry longevity                                                    |
| lves exceed industry longevity                                                    |
|                                                                                   |
|                                                                                   |
|                                                                                   |
|                                                                                   |
| lifetime of durable performance.                                                  |
| corrosion and tarnishing                                                          |
| on osion and tarnishing                                                           |
|                                                                                   |
|                                                                                   |
|                                                                                   |
|                                                                                   |
|                                                                                   |
|                                                                                   |
|                                                                                   |
|                                                                                   |
|                                                                                   |
|                                                                                   |
|                                                                                   |
|                                                                                   |