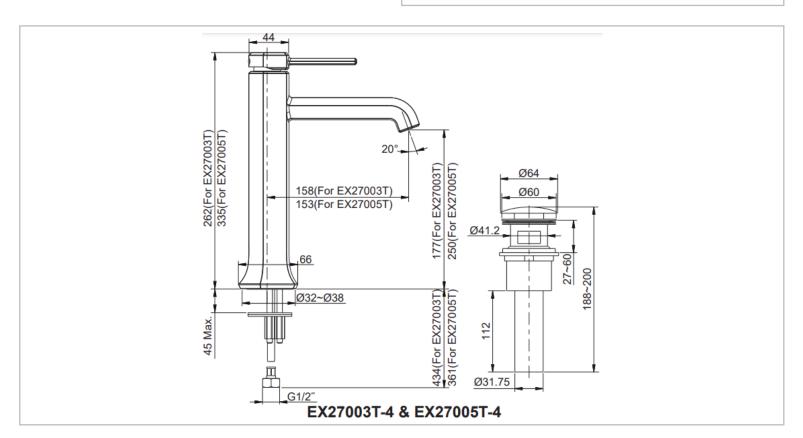

Brand: KOHLER

Name: Occasion Tall control faucet

Item Code: K-EX27003T-4-AF

Designer:

Color / Finish: French Gold
Dimensions: 262 mm height

158 mm spout reach