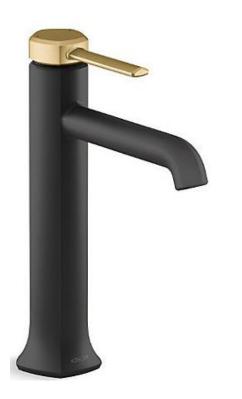

Brand: KOHLER

Name: OCCASION Tall single control lav

Item Code: KEX27003T-4-BMB

Designer:

Color / Finish: Matt Black/Brushed Moderne Brass

Dimensions: (See data drawing below for

dimensions)

## Product info:

- Tall single- handle bathroom sink faucet
- Premium metal construction for durability and reliability
- · Finishes resist corrosion and tarnishing
- 1.2 gpm (4.5 lpm) maximum flow rate at 60 psi (4.14 bar)