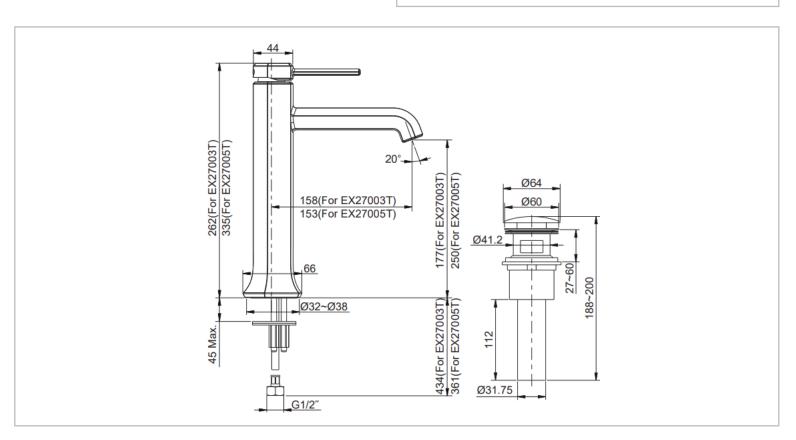

Brand: KOHLER

Name: OCCASION Tall single control lav

Item Code: KEX27003T-4-BMB

Designer:

Color / Finish: Matt Black/Brushed Moderne Brass

Dimensions: (See data drawing below for

dimensions)