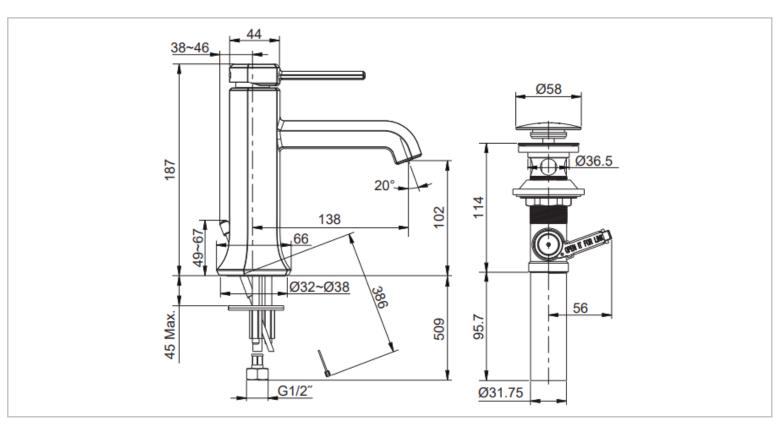

Brand: KOHLER

Name: Occasion single control faucet

Item Code: K-EX27000T-4-CP

Designer:

Color / Finish: Polished Chrome

Dimensions: 187 height

138 mm spout reach