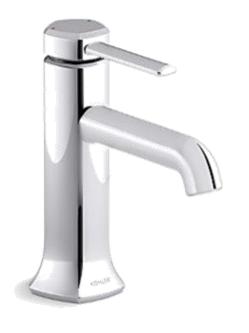

Brand: KOHLER

Name: Occasion single control faucet

Item Code: K-EX27000T-4-CP

Designer:

Color / Finish: Polished Chrome

Dimensions: 187 height

138 mm spout reach