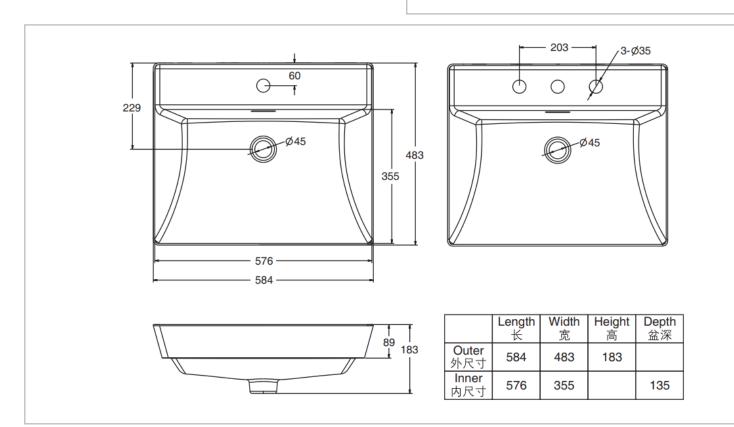

Brand: **KOHLER** 

**BRAZN** vessel lavatory Name:

Item Code: K-EX21059T-1-0

Designer:

Color / Finish: White

Dimensions: 584 x 483 mm

Vessel Lavatory

- Thin edge design with only 5mm thickness
- Integrated look with premium drain cap design
- CleanCoat® technology guarantees a lustrous, spotless look and care-free maintenance