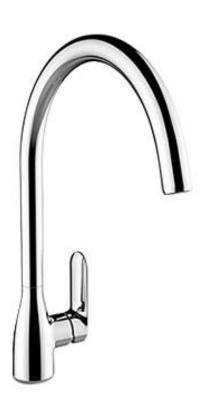

| Brand :         | KOHLER                         |
|-----------------|--------------------------------|
| Name :          | Kumin sink faucet swivel spout |
|                 |                                |
| Item Code :     | K99480T-4E2-CP                 |
| Designer :      |                                |
| Color / Finish: | Polished Chrome                |
| Dimensions :    | 63 x 227 x 343 mm              |

## Product info:

- Sink Faucet
- Swivel Spout
- Finishes resist corrosion and tarnishing, exceeding industry durability standards over two times.

Flushing of pipe must be done before fittings are installed. Failure to do so voids the warranty.