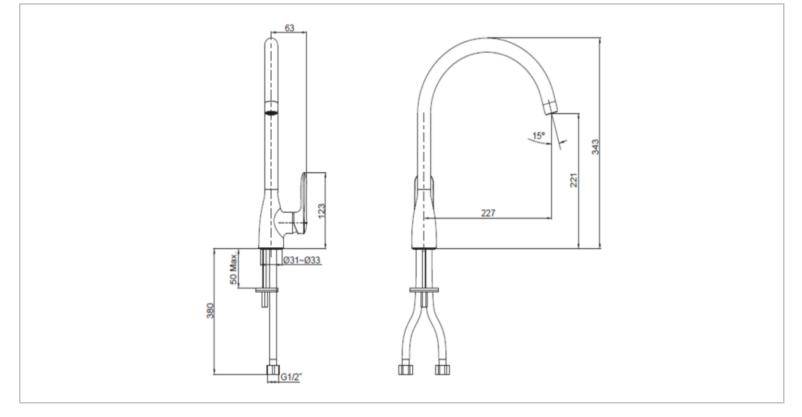

| Brand :         | KOHLER                         |
|-----------------|--------------------------------|
| Name :          | Kumin sink faucet swivel spout |
|                 |                                |
| Item Code :     | K99480T-4E2-CP                 |
| Designer :      |                                |
| Color / Finish: | Polished Chrome                |
| Dimensions :    | 63 x 227 x 343 mm              |