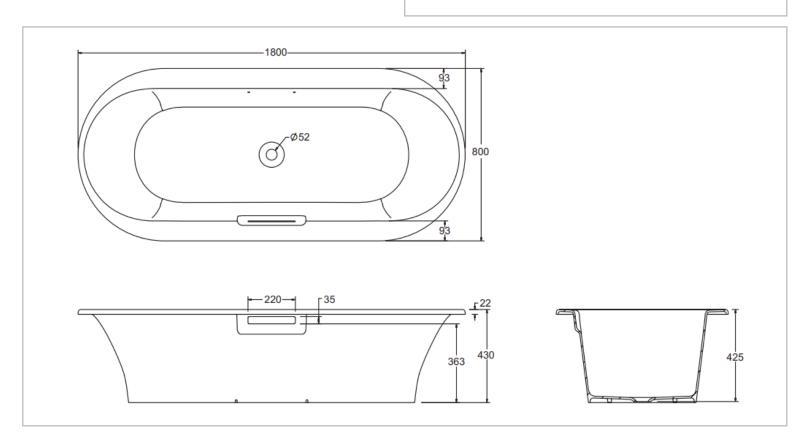

Brand: KOHLER

Name: VOLUTE Cast Iron Tub

Item Code: K99309T-GR-0

Designer:

Color / Finish: White

Dimensions: 1800 x 800 x 430 mm