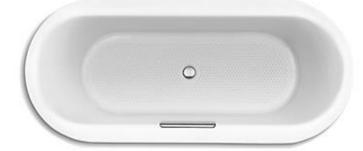

Brand: KOHLER

Name: VOLUTE Cast Iron Tub

Item Code: K99309T-GR-0

Designer:

Color / Finish: White

Dimensions: 1800 x 800 x 430 mm

## Product info:

- · Cast Iron tub
- · Simple design with functionality
- Medium size to meet most family needs
- Excellent heat retention with quiet performance
- Slip resistant surface
- Compatible with 3-in-1 bath filler drain to add in more versatility.