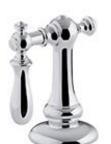

## NO DATA DRAWING AVAILABLE

Brand: KOHLER

Name: ARTIFACT Swing Lever handles

Item Code: K98068T-9M-CP

Designer:

Color / Finish: Polished Chrome

Dimensions: (See data drawing below for

dimensions)

- Solid metal construction
- Leak-free 1/4 turn ceramic disc valve with lifetime warranty
- Durable Kohler finishes resist corrosion and tarnishing
- Flexible G1/2" supply hoses for easy installation
- Lever handle