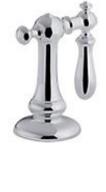

## NO DATA DRAWING AVAILABLE

Brand: KOHLER

Name: ARTIFACT Swing Lever handles

Item Code: K98068T-9M-CP

Designer:

Color / Finish: Polished Chrome

Dimensions: (See data drawing below for

dimensions)

- Solid metal construction
- Leak-free 1/4 turn ceramic disc valve with lifetime warranty
- Durable Kohler finishes resist corrosion and tarnishing
- Flexible G1/2" supply hoses for easy installation
- Lever handle