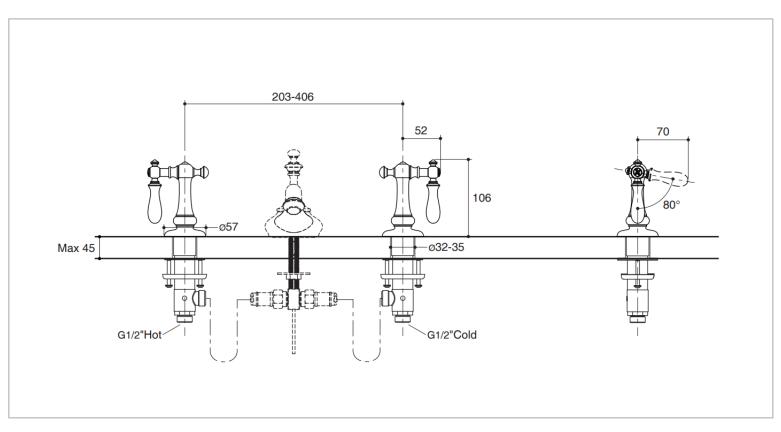

## NO DATA DRAWING AVAILABLE

Brand: KOHLER

Name: ARTIFACT Swing Lever handles

Item Code: K98068T-9M-CP

Designer:

Color / Finish: Polished Chrome

Dimensions: (See data drawing below for

dimensions)

 Coordinate with your choice of Artifacts spout for a personalized design (spout sold separately)

Flushing of pipe must be done before fittings are installed. Failure to do so voids the warranty. Follow cleaning instructions and avoid using any harmful chemicals.