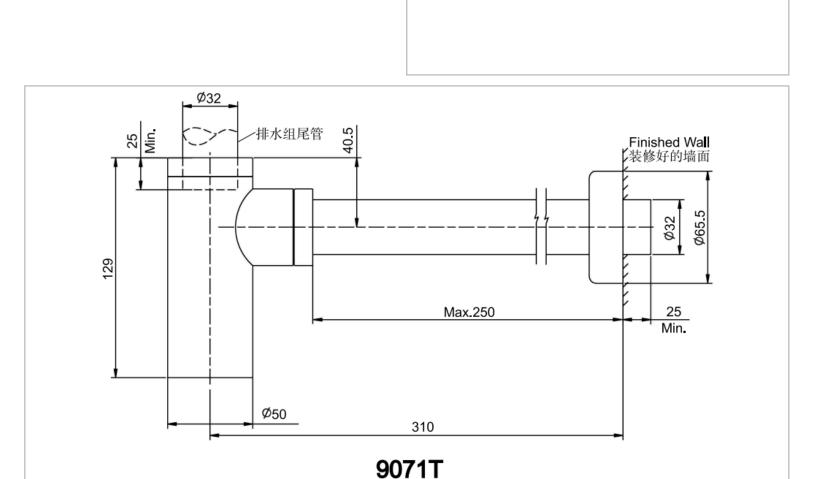

Brand: KOHLER

Name: ARTIFACTS Bottle Trap

Item Code: K9071T-CP

Designer:

Color / Finish: Polished Chrome

Dimensions:

- Bottle Trap
- Solid Metal Construction for Durability and Reliability
- KOHLER finishes resist corrosion and tarnishing, exceeding industry durability standards over two times
- Requires K21000T-P5-0, K204T-P5, K7159-CP, and KR12066T-3-CP)