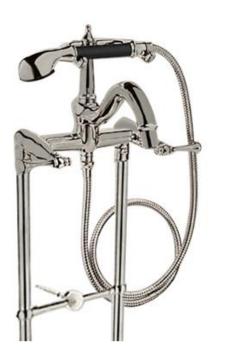

| Brand :                         | KOHLER                                                          |
|---------------------------------|-----------------------------------------------------------------|
| Name :<br>Item Code :           | Revival Free-standing Bath and Shower<br>Faucet<br>K-8839T-2-BN |
| Designer :                      |                                                                 |
| Color / Finish:<br>Dimensions : | Brushed nickel<br>305 mm Spout Reach                            |
|                                 |                                                                 |

Product info:

- Free-standing Bath
- Shower Faucet
- Traditional Lever Handles

Flushing of pipe must be done before fittings are installed. Failure to do so voids the warranty.

Follow cleaning instructions and avoid using any harmful chemicals.