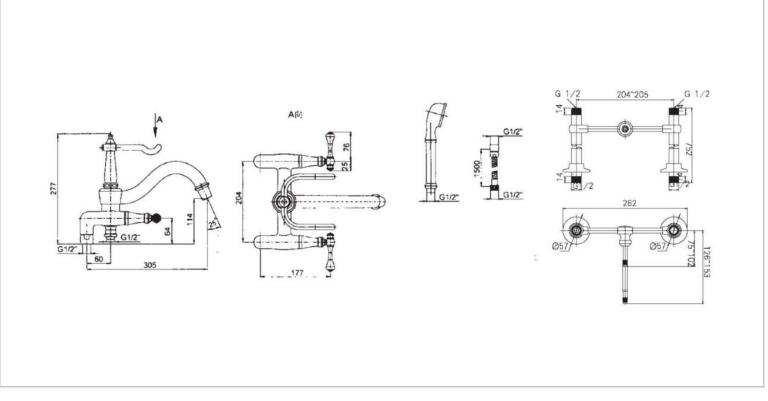

| Brand :                         | KOHLER                                                          |
|---------------------------------|-----------------------------------------------------------------|
| Name :<br>Item Code :           | Revival Free-standing Bath and Shower<br>Faucet<br>K-8839T-2-BN |
| Designer :                      |                                                                 |
| Color / Finish:<br>Dimensions : | Brushed nickel<br>305 mm Spout Reach                            |
|                                 |                                                                 |

All information is for reference only. Installation shall always be based on the specs provided with actual delivered items. For more info, visit **www.sanitecph.com**