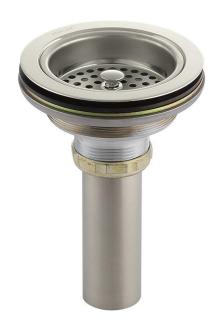

Brand: KOHLER

Name: Duostrainer Sink drain and strainer

with tailpiece

Item Code: K8801-SN

Designer:

Color / Finish: Polished Nickel

Dimensions: (see data drawing below for

dimensions)

## Product info:

- Removable basket strainer with open/close stopper
- Tailpiece included
- · Quick-locking installation system
- For sink installations with 3-1/2" (89 mm) or 4" (102 mm) outlet
- Material: Solid-brass construction for durability and reliability