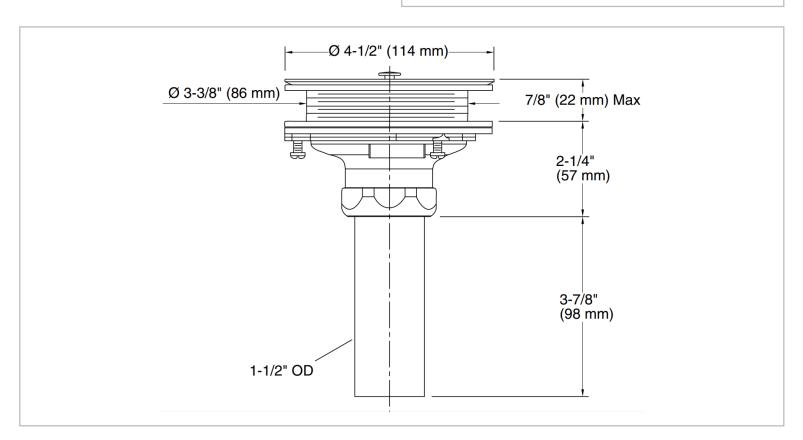

Brand: KOHLER

Name: Duostrainer Sink drain and strainer

with tailpiece

Item Code: K8801-SN

Designer:

Color / Finish: Polished Nickel

Dimensions: (see data drawing below for

dimensions)

## Product info:

- Removable basket strainer with open/close stopper
- Tailpiece included
- · Quick-locking installation system
- For sink installations with 3-1/2" (89 mm) or 4" (102 mm) outlet
- Material: Solid-brass construction for durability and reliability