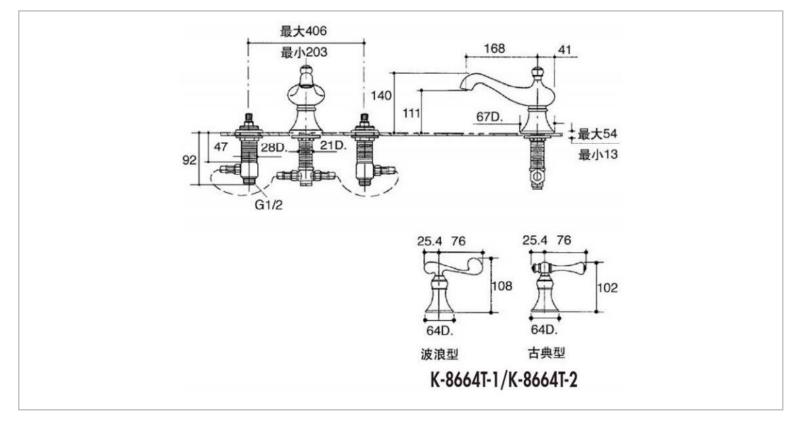

| Brand :               | KOHLER                                        |
|-----------------------|-----------------------------------------------|
| Name :<br>Item Code : | Revival deck mount tub faucet<br>K-8664T-2-BN |
| Designer :            |                                               |
| Color / Finish:       | Brushed Nickel                                |
| Dimensions :          | 168 mm Spout Reach                            |
|                       | 111 mm Spout Height                           |
|                       |                                               |