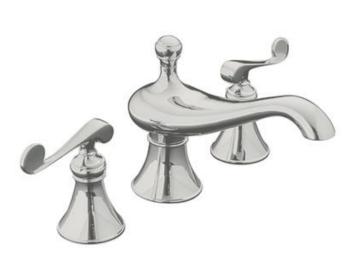

| Brand :               | KOHLER                                        |
|-----------------------|-----------------------------------------------|
| Name :<br>Item Code : | Revival deck mount tub faucet<br>K-8664T-2-BN |
| Designer :            |                                               |
| Color / Finish:       | Brushed Nickel                                |
| Dimensions :          | 168 mm Spout Reach                            |
|                       | 111 mm Spout Height                           |
|                       |                                               |

## Product info:

- Deck Mount Tub Faucet
- Traditional Lever
- Includes: Spout, valve, handles, aerator

Flushing of pipe must be done before fittings are installed. Failure to do so voids the warranty.

Follow cleaning instructions and avoid using any harmful chemicals.