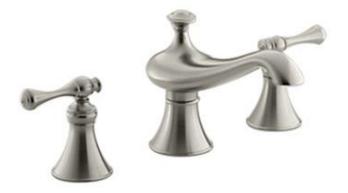

Brand: KOHLER

Name: Revival 3 hole lavatory faucet

Item Code: K-8660T-2-BN

Designer:

Color / Finish: Brushed Nickel

Dimensions: 133 mm Spout Reach

72 mm Spout Height

3 Hole

- Lavatory Faucet
- Traditional Lever
- · Finishes resist corrosion and tarnishing,
- Includes: spout, valve, handles, aerator, drain, supplies, connection assy

Flushing of pipe must be done before fittings are installed. Failure to do so voids the warranty. Follow cleaning instructions and avoid using any harmful chemicals.