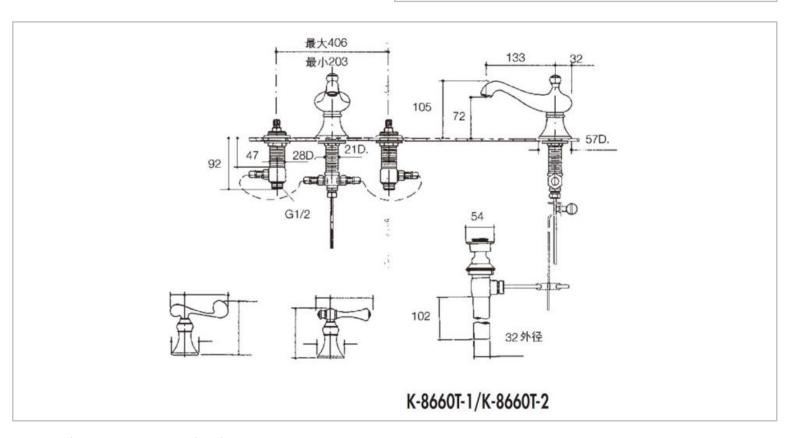

Brand: KOHLER

Name: Revival 3 hole lavatory faucet

Item Code: K-8660T-2-BN

Designer:

Color / Finish: Brushed Nickel

Dimensions: 133 mm Spout Reach

72 mm Spout Height

3 Hole

All information is for reference only. Installation shall always be based on the specs provided with actual delivered items.

For more info, visit www.sanitecph.com