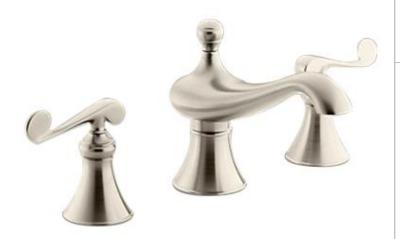

Brand: KOHLER

Name: Revival 3 hole lavatory faucet

Item Code: K-8660T-1-SN

Designer:

Color / Finish: Polished Nickel

Dimensions: 133 mm Spout Reach

72 mm Spout Height

• 3 Hole

- Lavatory Faucet
- Traditional Lever
- · Finishes resist corrosion and tarnishing,
- Includes: spout, valve, handles, aerator, drain, supplies, connection assy

Flushing of pipe must be done before fittings are installed. Failure to do so voids the warranty. Follow cleaning instructions and avoid using any harmful chemicals.