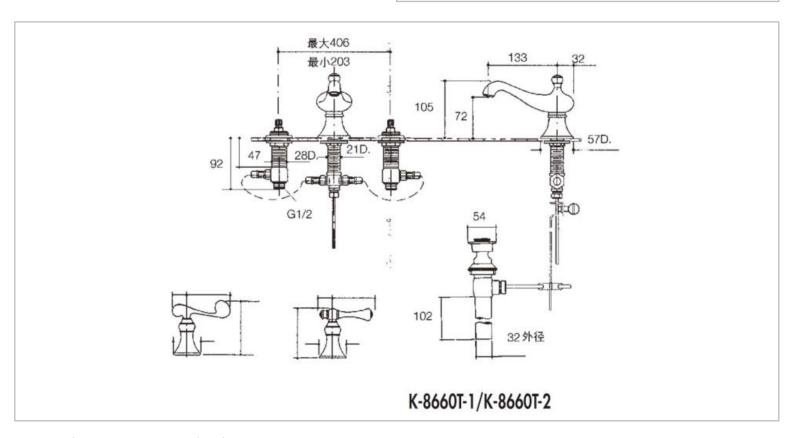

Brand: KOHLER

Name: Revival 3 hole lavatory faucet

Item Code: K-8660T-1-SN

Designer:

Color / Finish: Polished Nickel

Dimensions: 133 mm Spout Reach

72 mm Spout Height

• 3 Hole

- Lavatory Faucet
- Traditional Lever
- · Finishes resist corrosion and tarnishing,
- Includes: spout, valve, handles, aerator, drain, supplies, connection assy

Flushing of pipe must be done before fittings are installed. Failure to do so voids the warranty. Follow cleaning instructions and avoid using any harmful chemicals.