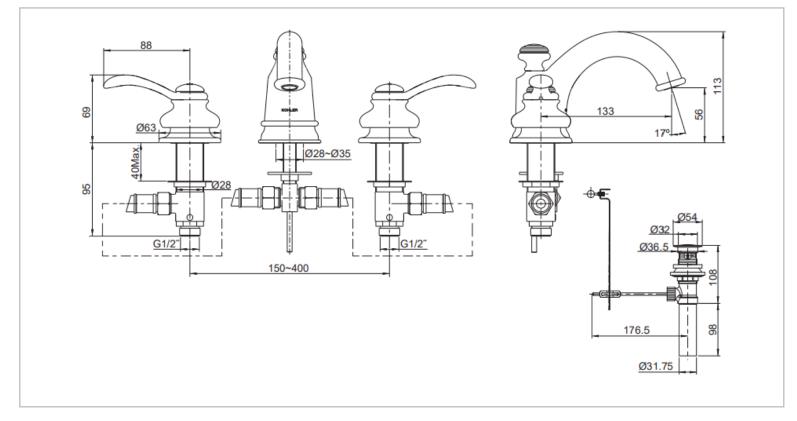

Brand : KOHLER Name : Fairfax 3-hole lavatory faucet Item Code : K-8658T-B-BV Designer :

Jesigner .

Color / Finish: Dimensions :

Brushed Bronze 133 mm Spout Reach 113 mm Height