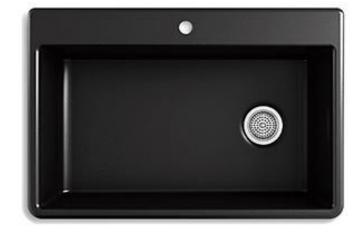

Brand: KOHLER

Name: KENNON® Top or Undermount sink in

Neoroc

Item Code: K8437-1-CM1

Designer:

Color / Finish: Matte Black

Dimensions: 838 x 559 x 394 mm

## Product info:

- Top or Undermount sink in Neoroc
- Single Bowl
- 1 tap hole inclusive of 1 x K6109 sink rack