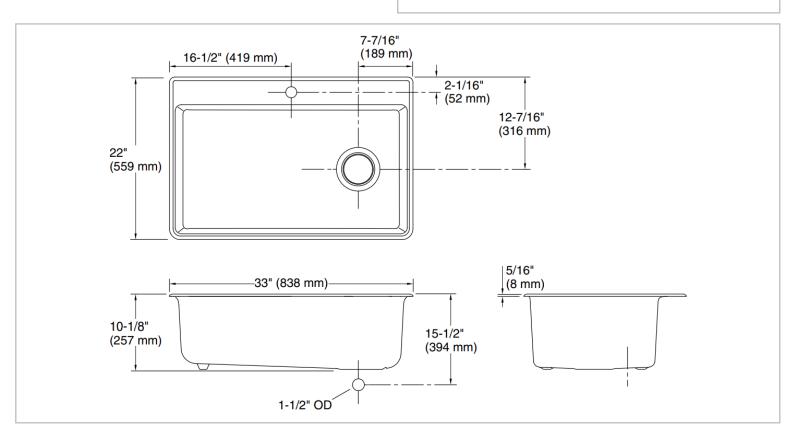

Brand: KOHLER

Name: KENNON® Top or Undermount sink in

Neoroc

Item Code: K8437-1-CM1

Designer:

Color / Finish: Matte Black

Dimensions: 838 x 559 x 394 mm

## Product info:

- Top or Undermount sink in Neoroc
- Single Bowl
- 1 tap hole inclusive of 1 x K6109 sink rack