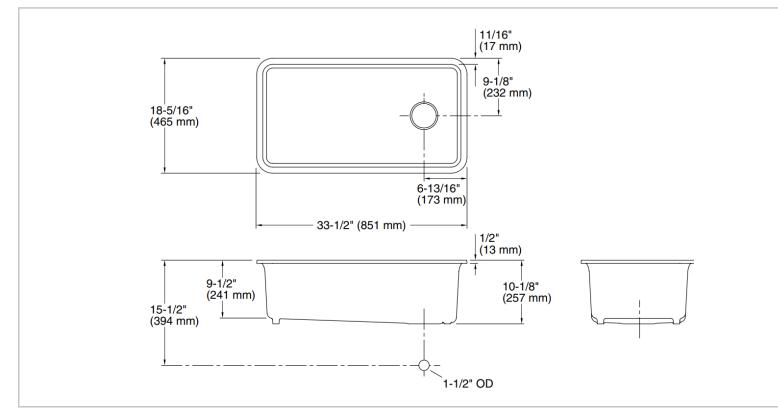

Brand : KOHLER Name : CAIRN<sup>®</sup> undermount sink in Neoroc Item Code : K8206-CM2

## Designer :

Color / Finish: N Dimensions : 8

Matte Brown 851 x 465 x 257 mm

## Product info:

- Undermount sink in Neoroc®
- A matte-finish composite material resistant to scratches
- stains & fading
- Heat & impact resistant inclusive of 1 x K5196 sink rack

## Add-ons:

• Duo strainer sink drain & strainer with tailpiece



Flushing of pipe must be done before fittings are installed. Failure to do so voids the warranty.

Follow cleaning instructions and avoid using any harmful chemicals.

All information is for reference only. Installation shall always be based on the specs provided with actual delivered items. For more info, visit **www.sanitecph.com**