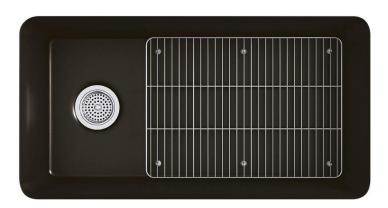

Brand : KOHLER Name : CAIRN<sup>®</sup> undermount sink in Neoroc Item Code : K8206-CM2

## Designer :

Color / Finish: N Dimensions : 8

Matte Brown 851 x 465 x 257 mm

## Product info:

- Undermount sink in Neoroc®
- A matte-finish composite material resistant to scratches
- stains & fading
- Heat & impact resistant inclusive of 1 x K5196 sink rack