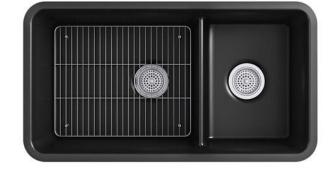

Brand: KOHLER

Name: CAIRN® undermount sink in Neoroc

Item Code: K8204-CM1

Designer:

Color / Finish: Matte Black

Dimensions: 851 x 465 x 208mm

Undermount sink in Neoroc®

• Amatte-finish composite material resistant to

scratches

· stains & fading

 Heat & impact resistant inclusive of 1 x K5655 sink rack

## Add-ons:

• Duo strainer sink drain & strainer with tailpiece

Flushing of pipe must be done before fittings are installed. Failure to do so voids the warranty. Follow cleaning instructions and avoid using any harmful chemicals.