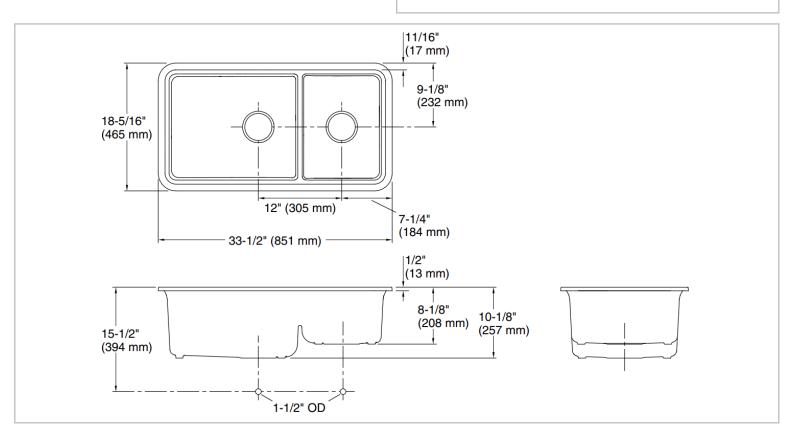

Brand: KOHLER

Name: CAIRN® undermount sink in Neoroc

Item Code: K8204-CM1

Designer:

Color / Finish: Matte Black

Dimensions: 851 x 465 x 208mm

Undermount sink in Neoroc®

• Amatte-finish composite material resistant to