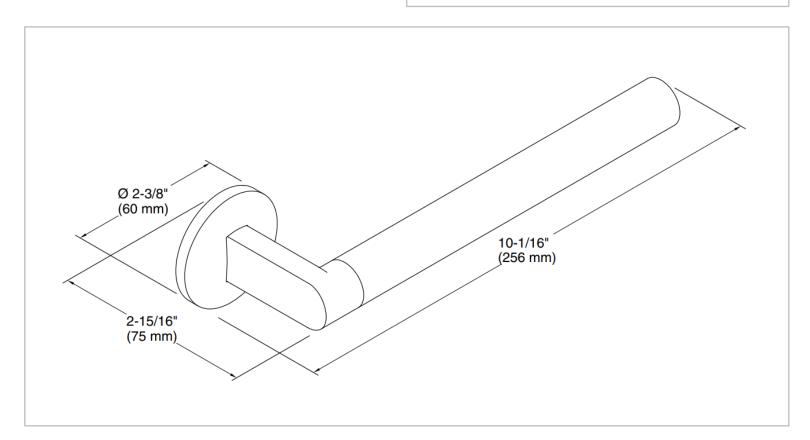

Brand: KOHLER

Name: Components towel arm

Item Code: K-78377T-CP

Designer:

Color / Finish: Polished Chrome Dimensions: 256 x 75 x 60 mm