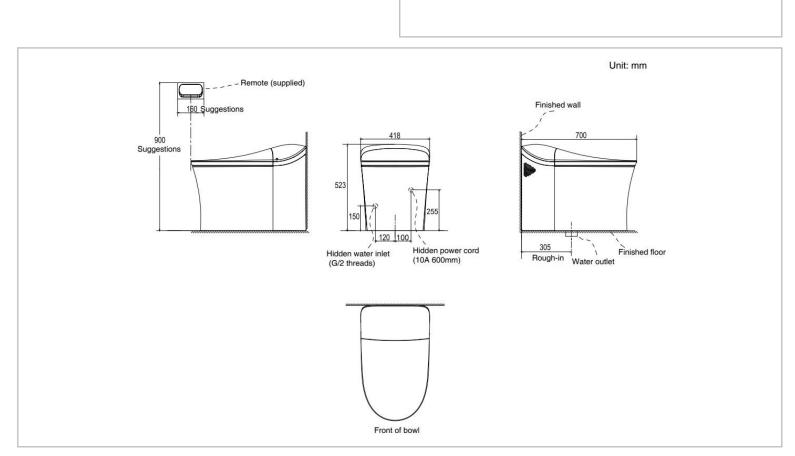

Brand: KOHLER

Name: EIR floor mounted intelligent toilet

Item Code: K77795MY-SG-0

Designer:

Color / Finish: Sunrise Gold

Dimensions: 700 x 418 x 523 mm

- Floor Mounted intelligent toilet
- floor discharge rough-in 305mm
- LCD remote Control
- Wax flange
- Supply valve
- wire and plug are owner supplied