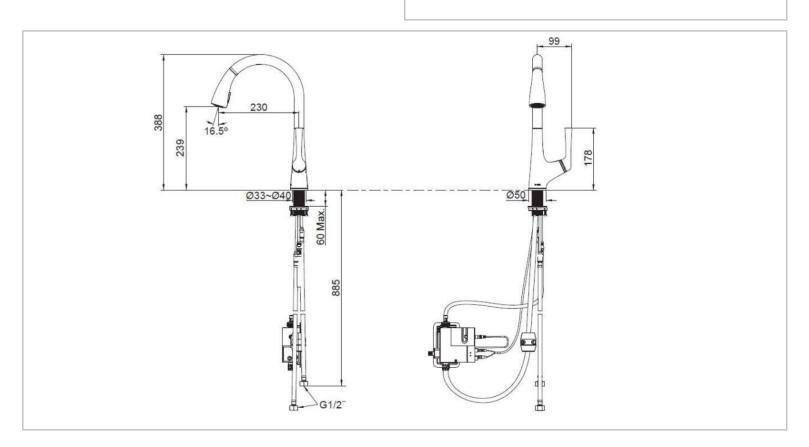

Brand: KOHLER

Name: MALLECO TOUCHLESS sink faucet with

pull down spray head

Item Code: K77748K-4-BL

Designer:

Color / Finish: Matt Black

Dimensions: 670 x 438 x 533 mm

Flushing of pipe must be done before fittings are installed. Failure to do so voids the warranty. Follow cleaning instructions and avoid using any harmful chemicals.

All information is for reference only. Installation shall always be based on the specs provided with actual delivered items.