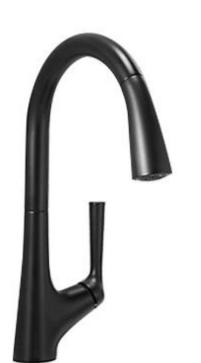

Brand: KOHLER

Name: MALLECO TOUCHLESS sink faucet with

pull down spray head

Item Code: K77748K-4-BL

Designer:

Color / Finish: Matt Black

Dimensions: 670 x 438 x 533 mm

## Product info:

- •. Response® technology provides reliable touchless on/off operation through a state-of-the-art sensor that responds in milliseconds.
- Precision activation window helps prevent false activations.
- Powered by six AA batteries.
- Single-lever handle is simple to use and makes adjusting water temperature easy.