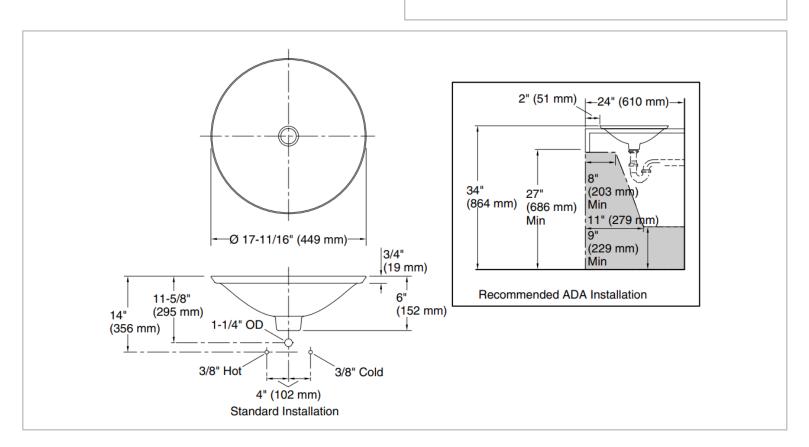

Brand: **KOHLER** 

SHAGREEN CARILLON® ROUND Name:

WADING POOL® vessel type lavatory

K77714-SSP Item Code:

Designer:

Color / Finish: **Oyster Pearl** Dimensions: Ø449mm

Vessel Type Lavatory

Round basin with subtle lift at edges

· Wading pool design accommodates a wide variety of faucets

No faucet holes, requires wall or counter –mount faucet

Flushing of pipe must be done before fittings are installed. Failure to do so voids the warranty. Follow cleaning instructions and avoid using any harmful chemicals.