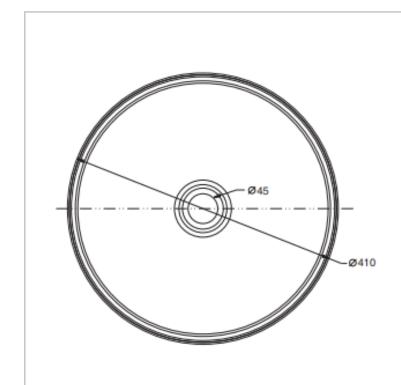

Brand: KOHLER

Name: MICA Round edge vessel

Item Code: K77675T-BCP-7

Designer:

Color / Finish: Glossy Black
Dimensions: 410 x 410 mm

## Product info:

- Round Edge vessel
- Supramic material, 6 mm thin edge structure
- · An artistic piece, ease of cleaning
- Minimalist design pattern

|              | Length<br>长 | Width<br>宽 | Height<br>高 | Depth<br>盆深 |
|--------------|-------------|------------|-------------|-------------|
| Outer<br>外尺寸 | 410         | 410        | 155         |             |
| Inner<br>内尺寸 | 399         | 399        |             | 108         |