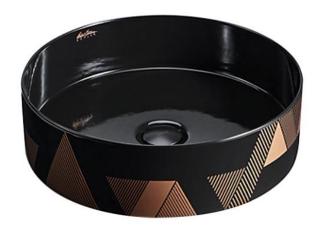

Brand: KOHLER

Name: MICA Round edge vessel

Item Code: K77675T-BCP-7

Designer:

Color / Finish: Glossy Black
Dimensions: 410 x 410 mm

## Product info:

- Round Edge vessel
- Supramic material, 6 mm thin edge structure
- · An artistic piece, ease of cleaning
- Minimalist design pattern

|              | Length<br>长 | Width<br>宽 | Height<br>高 | Depth<br>盆深 |
|--------------|-------------|------------|-------------|-------------|
| Outer<br>外尺寸 | 410         | 410        | 155         |             |
| Inner<br>内尺寸 | 399         | 399        |             | 108         |