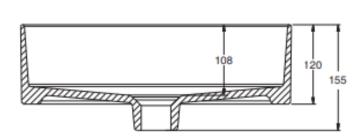

## Product info:

- Round Edge vessel
- Supramic material, 6 mm thin edge structure
- · An artistic piece, ease of cleaning
- Minimalist design pattern

|              | Length<br>长 | Width<br>宽 | Height<br>高 | Depth<br>盆深 |
|--------------|-------------|------------|-------------|-------------|
| Outer<br>外尺寸 | 410         | 410        | 155         |             |
| Inner<br>内尺寸 | 399         | 399        |             | 108         |