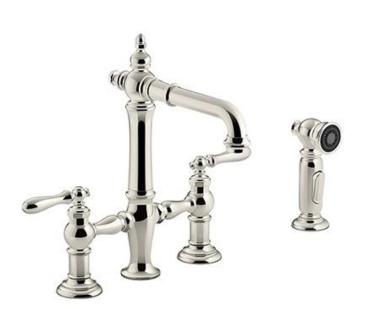

| Brand :                         | KOHLER                                                                |
|---------------------------------|-----------------------------------------------------------------------|
| Name :                          | ARTIFACTS sink faucet 2-hole bridged<br>with side spray               |
| Item Code :                     | K76520-4-SN                                                           |
| Designer :                      |                                                                       |
| Color / Finish:<br>Dimensions : | Vibrant Polished Nickel<br>(See data drawing below for<br>dimensions) |
|                                 |                                                                       |

Product info:

- Two-hole bridge bar sink faucet with side sprayer
- Two lever handles offer separate control of hot and cold water
- 1.5 gpm (5.7 lpm) maximum flow rate at 60 psi (4.14 bar)
- Premium metal construction for durability and reliability
- KOHLER<sup>®</sup> finishes resist corrosion and tarnishing