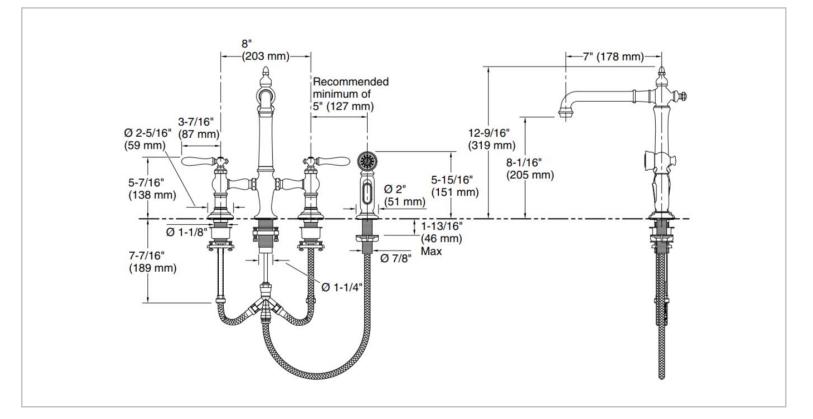

| Brand :                         | KOHLER                                                                |
|---------------------------------|-----------------------------------------------------------------------|
| Name :                          | ARTIFACTS sink faucet 2-hole bridged<br>with side spray               |
| Item Code :                     | K76520-4-SN                                                           |
| Designer :                      |                                                                       |
| Color / Finish:<br>Dimensions : | Vibrant Polished Nickel<br>(See data drawing below for<br>dimensions) |
|                                 |                                                                       |