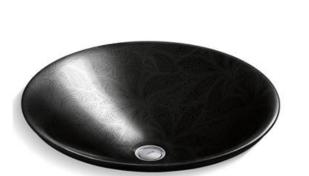

| Brand :                         | KOHLER                                                                                         |
|---------------------------------|------------------------------------------------------------------------------------------------|
| Name :                          | SARTORIAL <sup>™</sup> PAISLEY in BLACK on<br>CARRILON <sup>®</sup> round vessel type lavatory |
| Item Code :                     | K75748-FP2-7                                                                                   |
| Designer :                      |                                                                                                |
| Color / Finish:<br>Dimensions : | Black<br>Ø449mm                                                                                |

Product info:

- Round Vessel Type Lavatory
- Decorated with a textural Paisley design on Black background
- Round Basin with subtle lift at edges
- Wading pool design accommodates a wide variety of faucets
- No faucet holes; requires wall or counter-mount faucet