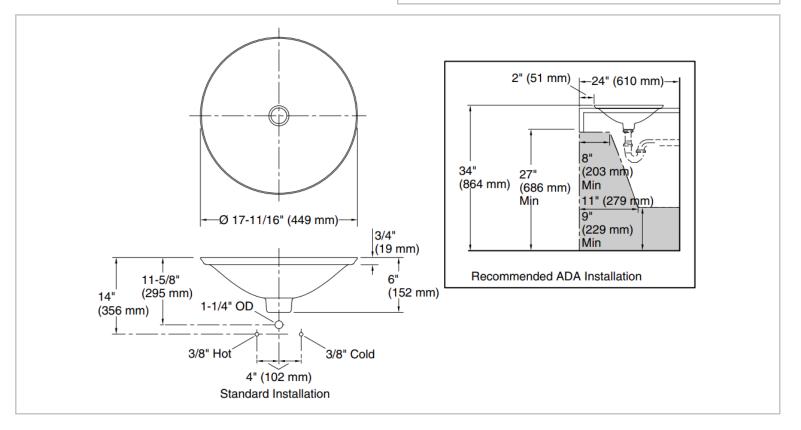

| Brand :                         | KOHLER                                                                                         |
|---------------------------------|------------------------------------------------------------------------------------------------|
| Name :                          | SARTORIAL <sup>™</sup> PAISLEY in BLACK on<br>CARRILON <sup>®</sup> round vessel type lavatory |
| Item Code :                     | K75748-FP2-7                                                                                   |
| Designer :                      |                                                                                                |
| Color / Finish:<br>Dimensions : | Black<br>Ø449mm                                                                                |

Flushing of pipe must be done before fittings are installed. Failure to do so voids the warranty.

Follow cleaning instructions and avoid using any harmful chemicals.

All information is for reference only. Installation shall always be based on the specs provided with actual delivered items. For more info, visit **www.sanitecph.com**