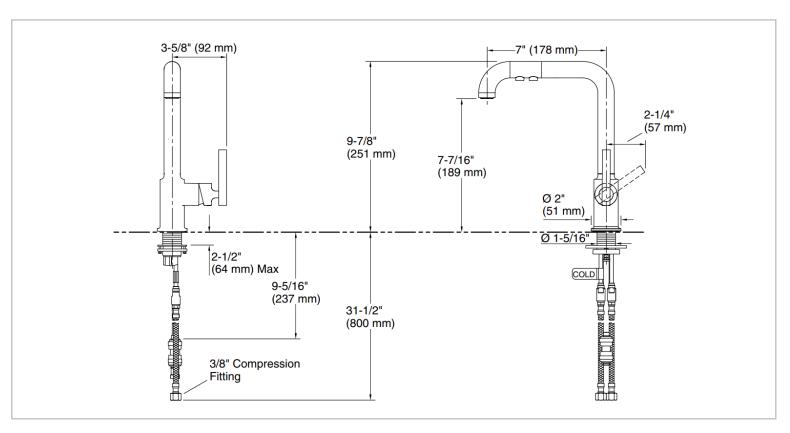

Brand: KOHLER

Name: PURIST Sink Faucet with pull down

spray head

Item Code: K7506-CP

Designer:

Color / Finish: Polished Chrome
Dimensions: 92 x 251 x 178 mm