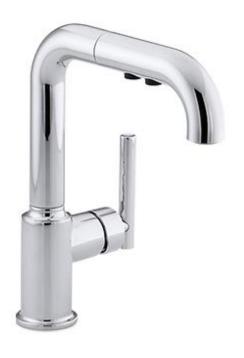

Brand: KOHLER

Name: PURIST Sink Faucet with pull down

spray head

Item Code: K7506-CP

Designer:

Color / Finish: Polished Chrome
Dimensions: 92 x 251 x 178 mm

## Product info:

- Sink Faucet
- · With Pull down spray head
- Touch control allows switch between spray, laminar flow, and pause

Flushing of pipe must be done before fittings are installed. Failure to do so voids the warranty.