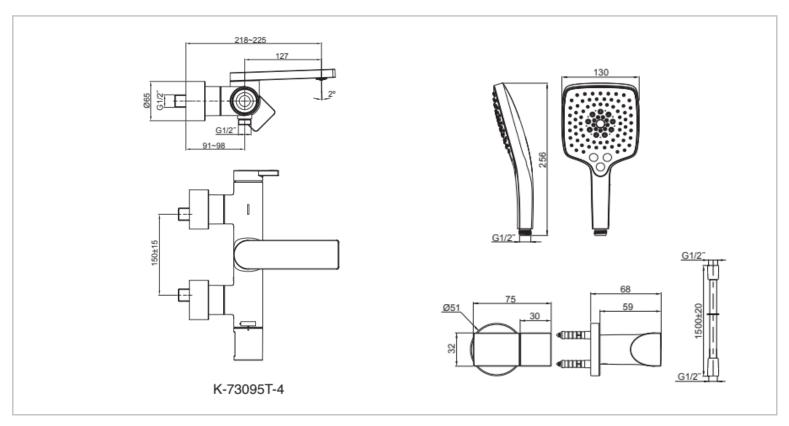

Brand: KOHLER

Name: Components Exposed WM Bath/

Shower Faucet

Item Code: K-73095T-4-AF

Designer:

Color / Finish: French Gold

Dimensions: 221-228 mm Reach

## Product info:

- Exposed WM Bath
- Shower Faucet
- · Brass construction
- Spout reach 127 mm
- · Finishes resist corrosion and tarnishing
- Directionally adjustable, laminar-flow aerator
- Adjustable inlet fittings with 15mm tolerance
- Includes Rain Duet push button, 3 function hand shower