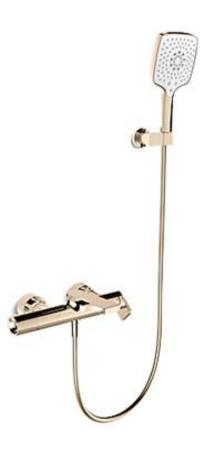

Brand: KOHLER

Name: Components Exposed WM Bath/

Shower Faucet

Item Code: K-73095T-4-AF

Designer:

Color / Finish: French Gold

Dimensions: 221-228 mm Reach

## Product info:

- Exposed WM Bath
- Shower Faucet
- · Brass construction
- Spout reach 127 mm
- · Finishes resist corrosion and tarnishing
- Directionally adjustable, laminar-flow aerator
- Adjustable inlet fittings with 15mm tolerance
- Includes Rain Duet push button, 3 function hand shower