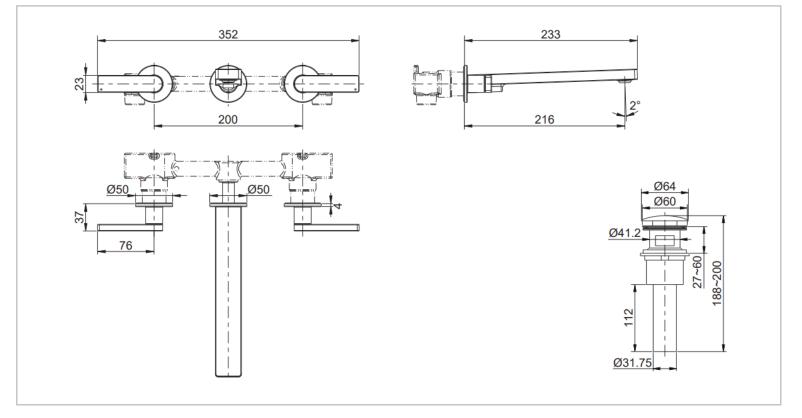

## Brand :KOHLERName :COMPOSED Wall Mounted Basin<br/>FaucetItem Code :K73067T-B4-RGDDesigner :Color / Finish:Color / Finish:Rose GoldDimensions :(See data drawing below for<br/>dimensions)Product info:Frace of the second se