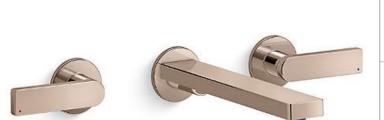

## Brand :KOHLERName :COMPOSED Wall Mounted Basin<br/>FaucetItem Code :K73067T-B4-RGDDesigner :Color / Finish:Color / Finish:Rose GoldDimensions :(See data drawing below for<br/>dimensions)Product info:Frace of the second se

- 2 handles Wall mount
- Lavatory Faucet without valve
- Premium metal construction
- Finishes resist corrosion and tarnishing

Flushing of pipe must be done before fittings are installed. Failure to do so voids the warranty.