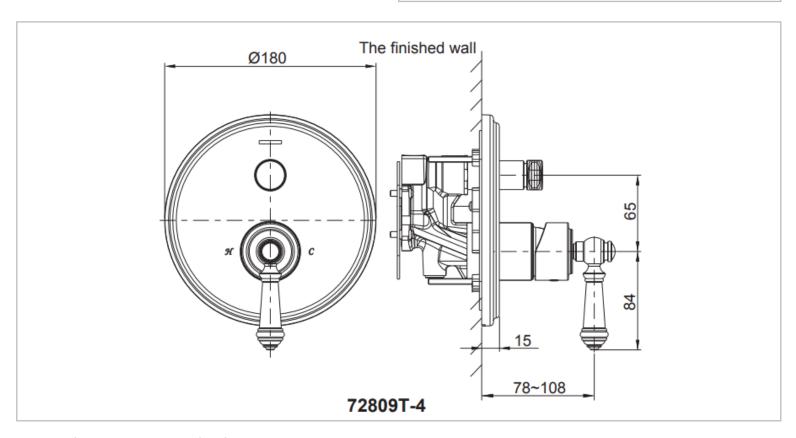

Brand: KOHLER

Name: Artifacts Modulo Bath/Shower trim

Item Code: K-72809T-B4-CP

Designer:

Color / Finish: Polished Chrome Dimensions: Ø180 x 65–84 mm