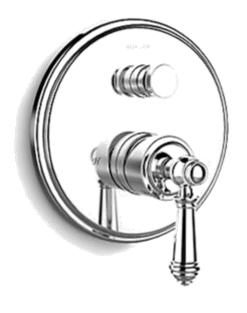

Brand: KOHLER

Name: Artifacts Modulo Bath/Shower trim

Item Code: K-72809T-B4-CP

Designer:

Color / Finish: Polished Chrome Dimensions: Ø180 x 65–84 mm

## Product info:

- Bath/Shower trim
- Finishes resist corrosion and tarnishing, exceeding industry durability standards over two times