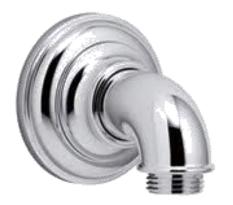

Brand: KOHLER

Name: Artifacts Wall Mount Supply Elbow

Item Code: K-72796T-CP

Designer:

Color / Finish: Polished Chrome Dimensions: Ø62 x 54 x 500 mm

## Product info:

- Wall Mount supply elbow
- Finishes resist corrosion and tarnishing, exceeding industry durability standards over two times
- Flow rates are approximate. (1 gallon = 3.785 liters, 1 bar = 14.5 psi)