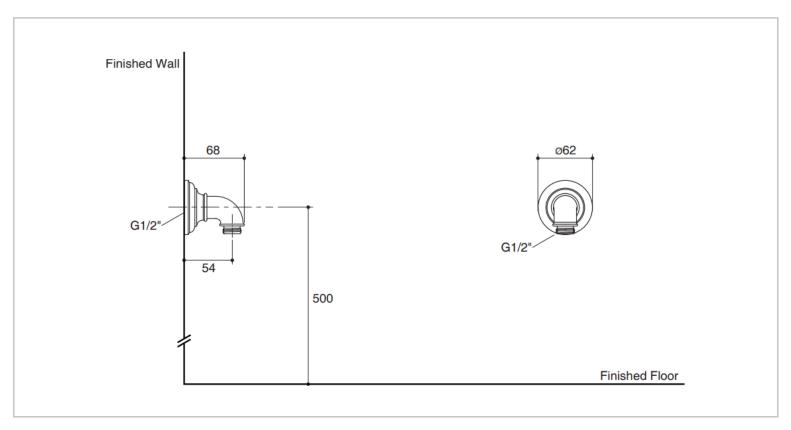

Brand: KOHLER

Name: Artifacts Wall Mount Supply Elbow

Item Code: K-72796T-CP

Designer:

Color / Finish: Polished Chrome Dimensions: Ø62 x 54 x 500 mm