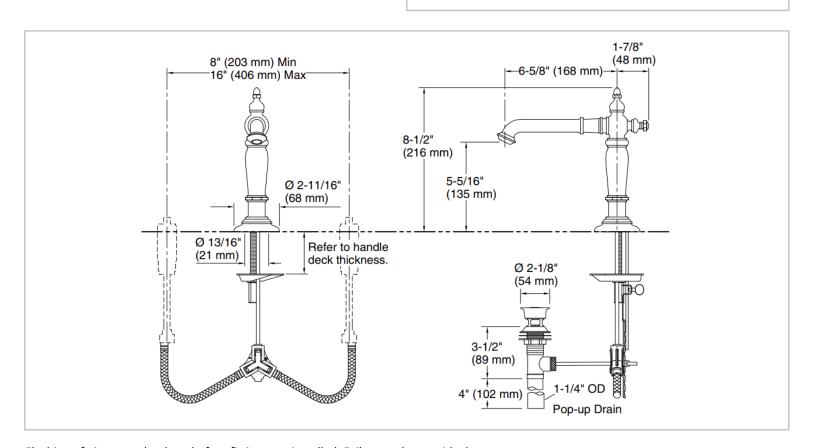

Brand: KOHLER

Name: Artifacts Widespread Column Spout

Item Code: K-72760T-CP

Designer:

Color / Finish: Polished chrome
Dimensions: 168 mm Spout Reach

## Product info:

- Artifacts Widespread Column Spout
- Metal pop-up drain with tailpiece
- Includes stationary spout with aerator and pop-up drain with 1¼" tailpiece
- 1.2 gpm (4.5 lpm) maximum flow rate
- · Finishes resist corrosion and tarnishing