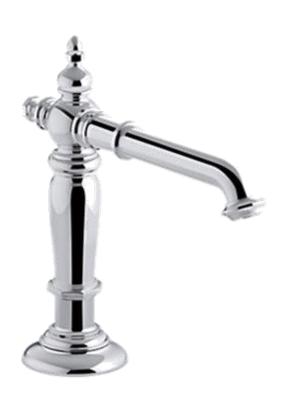

Brand: KOHLER

Name: Artifacts Widespread Column Spout

Item Code: K-72760T-CP

Designer:

Color / Finish: Polished chrome
Dimensions: 168 mm Spout Reach

## Product info:

- Artifacts Widespread Column Spout
- Metal pop-up drain with tailpiece
- Includes stationary spout with aerator and pop-up drain with 1¼" tailpiece
- 1.2 gpm (4.5 lpm) maximum flow rate
- · Finishes resist corrosion and tarnishing