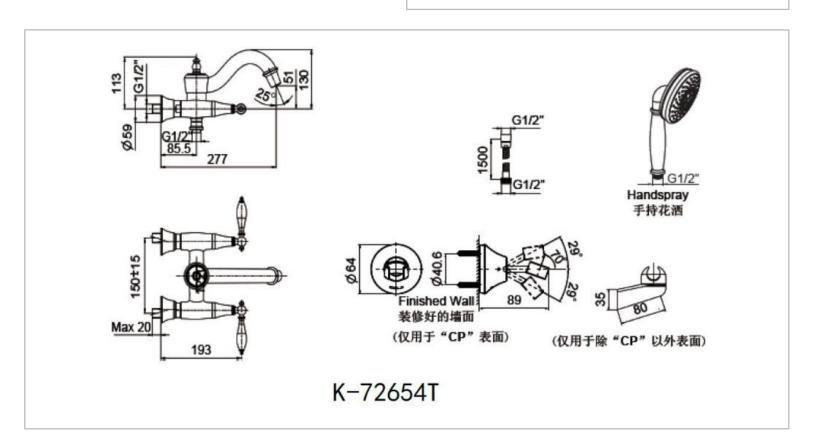

Brand: KOHLER

Name: Finial Exposed WM Bath and Shower

Item Code: K-72654T-4M-R2B

Designer:

Color / Finish: Oil Rubbed Bronze and Mixed Rose

gold

Dimensions: 277 mm reach

All information is for reference only. Installation shall always be based on the specs provided with actual delivered items.

For more info, visit www.sanitecph.com