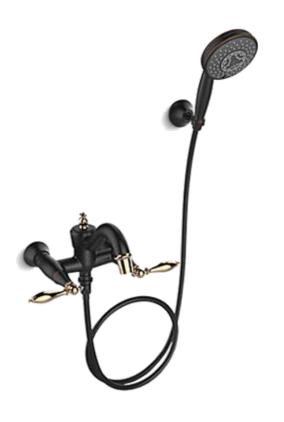

Brand: KOHLER

Name: Finial Exposed WM Bath and Shower

Item Code: K-72654T-4M-R2B

Designer:

Color / Finish: Oil Rubbed Bronze and Mixed Rose

gold

Dimensions: 277 mm reach

## Product info:

- Wall-mount Bath
- Shower Faucet
- Traditional Lever
- · Finishes resist corrosion and tarnishing

Flushing of pipe must be done before fittings are installed. Failure to do so voids the warranty. Follow cleaning instructions and avoid using any harmful chemicals.