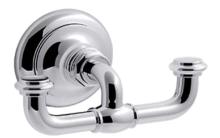

Brand: KOHLER

Name: Artifacts Double Robe hook

Item Code: K-72572T-CP

Designer:

Color / Finish: Polished Chrome Dimensions: 124 x 70 mm

## Product info:

- Double Robe Hook
- Brass construction
- Solid metal construction (trim)
- · Finishes resist corrosion and tarnishing

Flushing of pipe must be done before fittings are installed. Failure to do so voids the warranty. Follow cleaning instructions and avoid using any harmful chemicals.