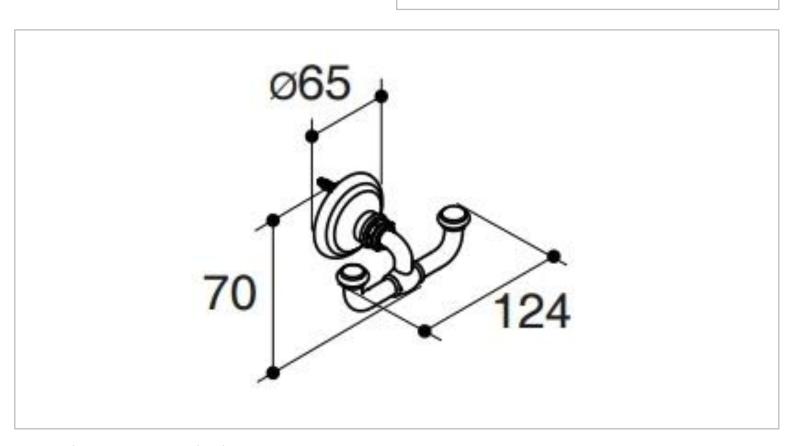

Brand: KOHLER

Name: Artifacts Double Robe hook

Item Code: K-72572T-CP

Designer:

Color / Finish: Polished Chrome Dimensions: 124 x 70 mm