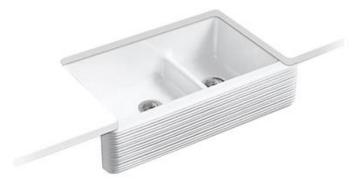

Brand: KOHLER

Name: WHITEHAVEN Undermount self-

trimming sink

Item Code: K6349-0

Designer:

Color / Finish: White

Dimensions: 906 x 548 x 244 mm

## Product info:

- Undermount self-trimming sink
- · With smart divide
- Textured ridge design on front apron
- Bowl slopes toward drain to minimize water pooling
- Offset drain increases workspace in the sink and storage space underneath