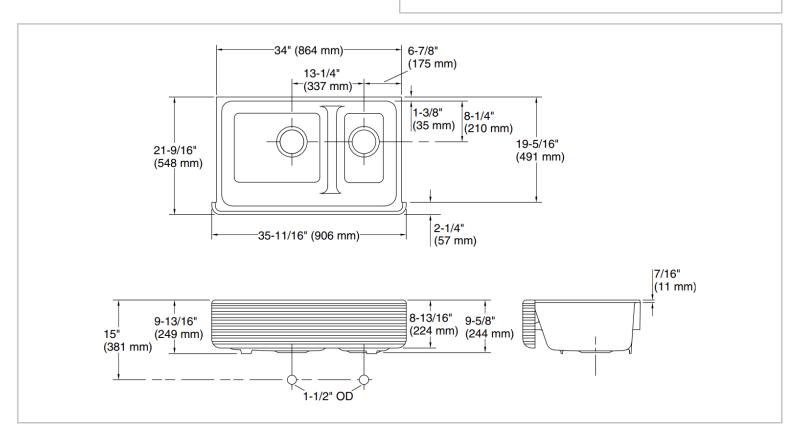

Brand: KOHLER

Name: WHITEHAVEN Undermount self-

trimming sink

Item Code: K6349-0

Designer:

Color / Finish: White

Dimensions: 906 x 548 x 244 mm