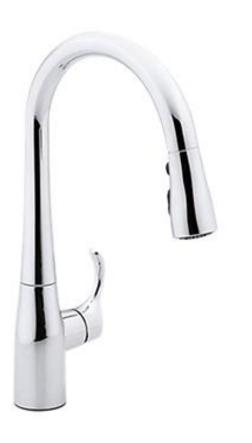

Brand: KOHLER

Name: SIMPLICE Sink faucet with 3-function

pull down spray head

Item Code: K597T-B4-CP

Designer:

Color / Finish: Polished Nickel Dimensions: 391 mm Height

203 mm Spout Projection

## Product info:

• Simplice Single lever Pull-Down Kitchen Faucet