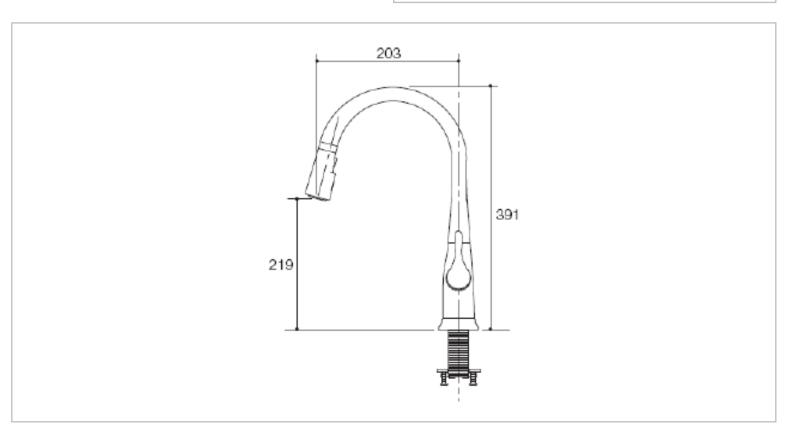

Brand: KOHLER

Name: SIMPLICE Sink faucet with 3-function

pull down spray head

Item Code: K597T-B4-CP

Designer:

Color / Finish: Polished Nickel Dimensions: 391 mm Height

203 mm Spout Projection