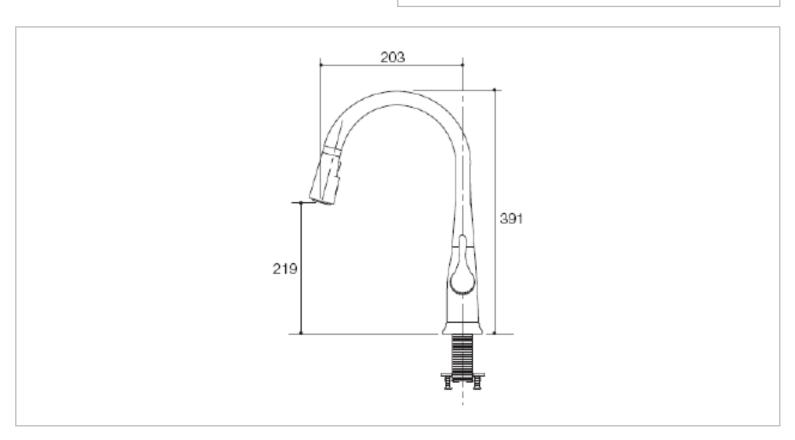

Brand: KOHLER

Name: SIMPLICE Sink faucet with 3-function

pull down spray head

Item Code: K596T-4-BL

Designer:

Color / Finish: Matt Black
Dimensions: 391 mm Height

203 mm Spout Projection