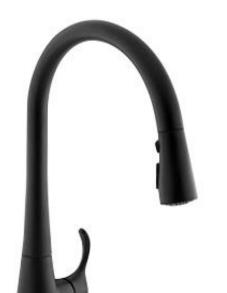

Brand: KOHLER

Name: SIMPLICE Sink faucet with 3-function

pull down spray head

Item Code: K596T-4-BL

Designer:

Color / Finish: Matt Black
Dimensions: 391 mm Height

203 mm Spout Projection

## Product info:

• Simplice Single lever Pull-Down Kitchen Faucet