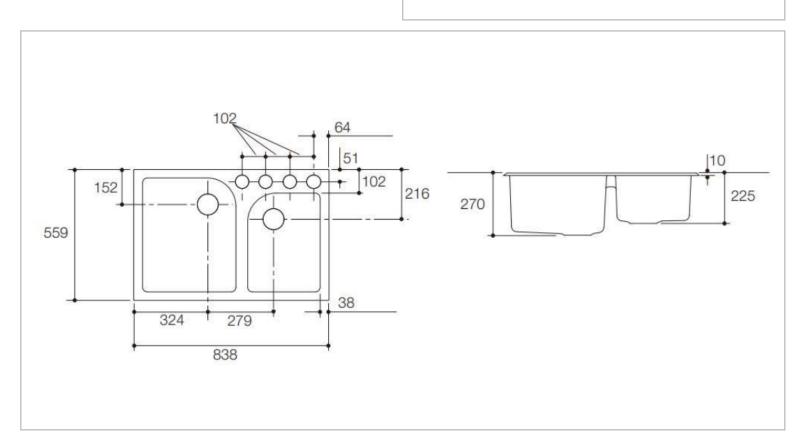

Brand: KOHLER

Name : EXECUTIVE CHEF Large/Medium

undermount kitchen sink

Item Code: K5931T-4US-0

Designer:

Color / Finish: White

Dimensions: Overall (L x W x H in cm)

83.8 x 55.9 x 27 cm

All information is for reference only. Installation shall always be based on the specs provided with actual delivered items.