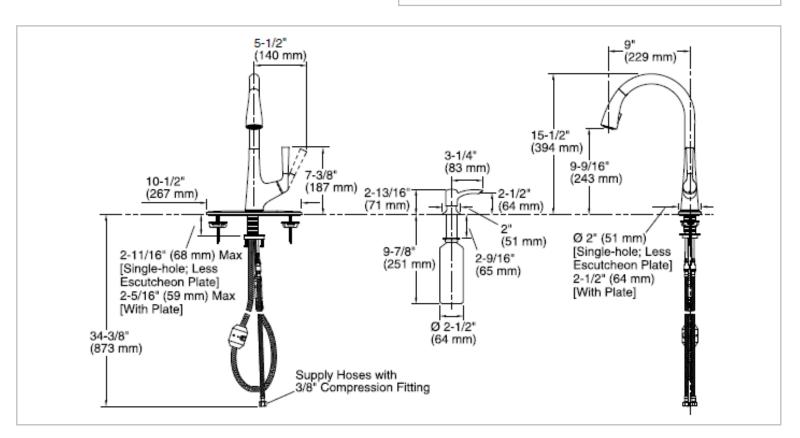

Brand: KOHLER

Name: MALLECO Sink faucet with pull down

spray head

Item Code: K562T-B4-CP

Designer:

Color / Finish: Polished Chrome Dimensions: 394 mm Height

229 mm Spout Projection