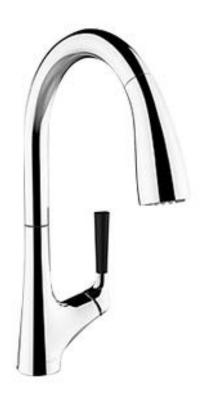

Brand: KOHLER

Name: MALLECO Sink faucet with pull down

spray head

Item Code: K562T-B4-CP

Designer:

Color / Finish: Polished Chrome Dimensions: 394 mm Height

229 mm Spout Projection

## Product info:

Single lever Kitchen Faucet w/ Pull Down spray

 Includes: spout, pull-down spray, aerator, valve, handles, supplies, connector