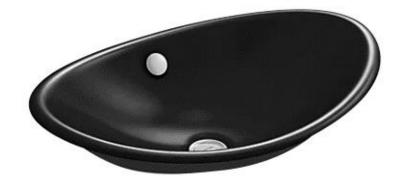

Brand: KOHLER

Name: IRON PLAINS oval wading pool

Item Code: K5403-P5-7

Designer:

Color / Finish: White

Dimensions: 527 x 362 mm

· Oval wading pool

White enameled cast iron

No faucet holes; requires wall- or counter-mount faucet

Overflow drain

• Iron Black painted underside

Flushing of pipe must be done before fittings are installed. Failure to do so voids the warranty. Follow cleaning instructions and avoid using any harmful chemicals.

All information is for reference only. Installation shall always be based on the specs provided with actual delivered items.

For more info, visit www.sanitecph.com